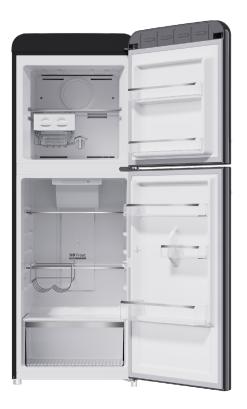

## **FEATURES**

TOTAL FROST FREE

MULTI AIR FLOW

**ADJUSTABLE GLASS SHELVES** 

**ELECTRONIC CONTROL** 

INTERIOR LED LIGHT

**Frost Free** | The CHiQ Frost Free feature maintains the correct internal temperature for more effective food preservation meaning there is no need to manually defrost the unit.

**Multi Air Flow** | The system ensures chilled air reaches each shelf quickly and uniformly to ensure the food will stay fresher for longer.

**Electronic Control** | Inner Electronic Board for precise temperature & humidity control, for longer lasting freshness.

Humidity Control Crisper | You can adjust the integrated humidity control slider to low setting which allows fruit to stay fresh for longer or you can adjust the setting to high which helps leafy vegetables to stay crisp for longer.

**Tempered Glass Shelves** | Elegant in appearance, safe to use and easy to clean. With plenty of bracket options, the shelves can be adjusted to allow maximum use of the internal space.

**Interior LED Light** | LED lights are energy efficient and reduce heat output and provide lighting for a better internal view of your contents.