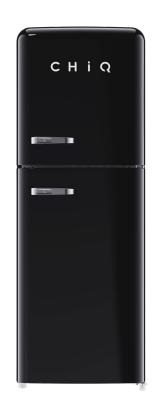

## RETRO TOP MOUNT FRIDGE

CHIQ

CRTM200NB

202 Litres (Usable Capacity)
Retro Black

WIDTH **540mm** 

1530mm

| DEPTH **627mm** 