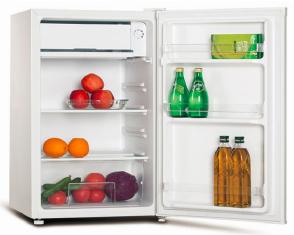

## **FEATURES**

LOW NOISE

**ADJUSTABLE FEET** 

**Interior Light** | The Interior Light makes internal inspection of the Bar Fridge contents more convenient and easier to find.

**Low Noise** | The Bar Fridge operates at a reduced noise level, without causing any disturbance to a quiet home environment.

**Tempered Glass Shelves** | Elegant in appearance, safe to use and easy to clean. With plenty of bracket options, the shelves can be adjusted to allow maximum use of the internal space.

**Reversible Door** | This item comes as Right Hand Door opening. The design allows you to change to Left Hand Door opening if that best suits your needs. The installation kit to change the door is included.

**Adjustable Feet** | This practical feature makes it easier if you need to adjust the stability of your Bar Fridge.

|                               |                 | REFRIGERATOR COMPARTMENT |                          |
|-------------------------------|-----------------|--------------------------|--------------------------|
| Net Capacity (L)              | 90(R:82 I:8)    | Glass Shelf              | 1                        |
| Refrigerant Type              | R600a           | Door Basket              | 3                        |
| Finish                        | White           | Crisper with Glass Cover | 1                        |
| Packing Dimensions<br>(WHD)mm | 514 x 860 x 436 | Ice Box                  | YES                      |
| Product Dimensions<br>(WHD)mm | 474 x 831 x 447 | WARRANTY                 |                          |
| Gross Weight (kg)             | 22              | Fridge                   | 3 years                  |
| Net Weight (kg)               | 20              | Compressor               | 10 years parts warranty  |
| Star Rating                   | 2.5             |                          | (*3 years parts & labour |
|                               |                 |                          | +7 years on compressor - |
| Bar Code                      | 6926130572481   |                          | parts only)              |
|                               |                 |                          |                          |
|                               |                 |                          |                          |
|                               |                 |                          |                          |
|                               |                 |                          |                          |
|                               |                 |                          |                          |
|                               |                 |                          |                          |
|                               |                 |                          |                          |
|                               |                 |                          |                          |
|                               |                 |                          |                          |
|                               |                 |                          |                          |
|                               |                 |                          |                          |