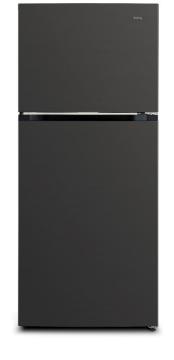

## CTM409NBS

410 Litres (Usable Capacity)
Black Steel

700mm

HEIGHT 1680mm

| DEPTH | **700mm** 

Interior LED Light | LED lights are energy efficient and reduce heat output and provide lighting for a better internal view of your contents.

|                               | REFRIGERATOR COMPARTMENT             |                          |                          |
|-------------------------------|--------------------------------------|--------------------------|--------------------------|
| Net Capacity (L)              | 410(R:310 F:100)                     | Glass Shelves            | 3                        |
| Refrigerant Type              | R600a                                | Door Basket              | 4                        |
| Finish                        | Black Steel                          | Butter Box               | 1                        |
| Packing Dimensions<br>(WHD)mm | 750 x 1751 x 756                     | Wine Rack                | 1                        |
| Product Dimensions            | 700 x 1680 x 700                     | Crisper with Glass Cover | 1                        |
| (WHD)mm                       |                                      | FREEZER COMPARTMENT      |                          |
| Gross Weight (kg)             | 68                                   | Glass Shelves            | 1                        |
| Net Weight (kg)               | 75                                   | Door Basket              | 2                        |
| Star Rating                   | 4                                    | Twist Ice Tray           | 1                        |
| Bar Code                      | 6926130572542                        | -                        |                          |
| Ventilation Requirements      | 5 cm Left & Right sides<br>5 cm Back | WARRANTY                 |                          |
|                               |                                      | Fridge                   | 3 years                  |
|                               |                                      | Compressor               | 10 years parts warranty  |
|                               |                                      |                          | (*3 years parts & labour |
|                               |                                      |                          | +7 years on compressor – |
|                               |                                      |                          | parts only)              |
|                               |                                      |                          |                          |
|                               |                                      |                          |                          |