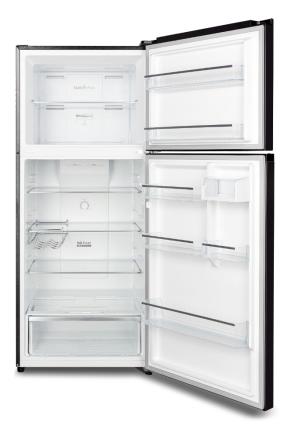

Humidity Control Crisper | You can adjust the integrated humidity control slider to low setting which allows fruit to stay fresh for longer or you can adjust the setting to high which helps leafy vegetables to stay crisp for longer.

Reversible Door | This item comes as Right Hand Door opening. The design allows you to change to Left Hand Door opening if that best suits your needs. The installation kit to change the door is included.

Interior LED Light | LED lights are energy efficient and reduce heat output and provide lighting for a better internal view of your contents.

|                               | REFRIGERATOR COMPARTMENT             |                          |                          |
|-------------------------------|--------------------------------------|--------------------------|--------------------------|
| Net Capacity (L)              | 410(R:310 F:100)                     | Glass Shelves            | 3                        |
| Refrigerant Type              | R600a                                | Door Basket              | 4                        |
| Finish                        | Black Steel                          | Butter Box               | 1                        |
| Packing Dimensions<br>(WHD)mm | 750 x 1751 x 756                     | Wine Rack                | 1                        |
| Product Dimensions            | 700 x 1680 x 700                     | Crisper with Glass Cover | 1                        |
| (WHD)mm                       |                                      | FREEZER COMPARTMENT      |                          |
| Gross Weight (kg)             | 68                                   | Glass Shelves            | 1                        |
| Net Weight (kg)               | 75                                   | Door Basket              | 2                        |
| Star Rating                   | 4                                    | Twist Ice Tray           | 1                        |
| Bar Code                      | 6926130572542                        | -                        |                          |
| Ventilation Requirements      | 5 cm Left & Right sides<br>5 cm Back | WARRANTY                 |                          |
|                               |                                      | Fridge                   | 3 years                  |
|                               |                                      | Compressor               | 10 years parts warranty  |
|                               |                                      |                          | (*3 years parts & labour |
|                               |                                      |                          | +7 years on compressor – |
|                               |                                      |                          | parts only)              |
|                               |                                      |                          |                          |
|                               |                                      |                          |                          |