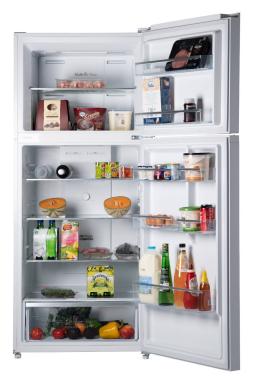

## **FEATURES**

**INVERTER SYSTEM** 

**TOTAL FROST FREE** 

**MULTI AIR FLOW** 

**ELECTRONIC CONTROL** 

PERFECT SIZE FOR **CABINET** 

**HUMIDITY CONTROL CRISPER** 

**REVERSIBLE DOOR** 

INTERIOR LED LIGHT

**Inverter System** | The CHiQ superefficient inverter system is quieter than traditional compressors, and also keeps your food fresher for longer, which saves on energy consumption.

Frost Free | The CHiQ Frost Free feature maintains the correct internal temperature for more effective food preservation meaning there is no need to manually defrost the unit.

**Multi Air Flow** | The system ensures chilled air reaches each shelf quickly and uniformly to ensure the food will stay fresher for longer.

**Electronic Control** | Inner Electronic Board for precise temperature & humidity control, for longer lasting freshness.

**Perfect Size For Cabinet** | 1680mm gold standard product height, in line with the current needs of the Australian market.

Humidity Control Crisper | You can adjust the integrated humidity control slider to low setting which allows fruit to stay fresh for longer or you can adjust the setting to high which helps leafy vegetables to stay crisp for longer.

Reversible Door | This item comes as Right Hand Door opening. The design allows you to change to Left Hand Door opening if that best suits your needs. The installation kit to change the door is included.