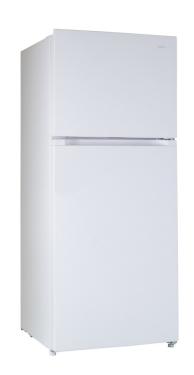

## CHIQ

CTM410NW

410 Litres (Usable Capacity) White

**WIDTH** 700mm

HEIGHT <sup>|</sup> 1680mm

DEPTH <sup>|</sup> 700mm