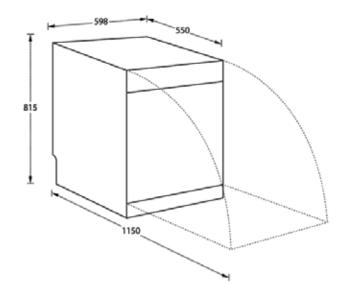

# **60CM FULLY INTEGRATED DISHWASHER**



- Fully Built In Design
- Custom Door Ready
- Top Integrated Controls

14 Place Setting Built In Integrated Dishwasher - 598mm

#### Features

- Fully Integrated Electronic Dishwasher
- 14 Standard Place Settings
- Ready for Custom Door Panel
- Water Sensor
- Half Load Function (bottom)
- Extra Dry Function
- Delay Start (1 24 hrs)
- Hidden Heating Element
- Easy to Clean Filter
- Stainless Steel Interior Tub
- Cutlery Basket
- Detergent and Rinse Aid Dispenser
- 4.5 Star Water Rating
- 3.0 Star Energy Rating
- WELS Approved
- MEPS Approved

### Functions

- Push Button Functions: On-Off / Program / Half Load / Delay
- Six Cleaning Programs:
  - Intensive Heavy Eco
  - Glass Rapid 1 Hour

### Dimensions (WxDxH) :

598mm x 550mm x 815mm(No Door)



## PH: (03) 9763 8988

## WWW.DOMAINAPPLIANCES.COM.AU