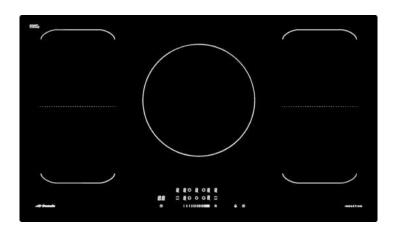

### Multi-Zone Dual Bridge Induction Electric Cooktop - 900mm

#### Features

- Premium Dual Bridge Technology Allows Greater Simmer Control
- Boost Functions
- Dual Large Powerful Flexible Zones
- Pan Sensor
- Thermostat
- Residual Heat Indicators
- $\cdot$  Easy to Clean
- $\cdot$  Touch Controls
- 9 Stage Power Setting
- Auto Shutdown Protection
- · Child Safety Lock
- Timer
- SAA Approved

#### **Technical Information**

Front & Rear Left Burners 1800W / 2300W with boost Middle Burner

2200W / 3000W with boost Front & Rear Right Burners

1800W / 2300W with boost

Flexible Zone Burners 3000W / 3600W with boost