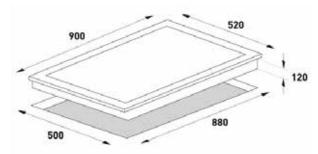

#### Dimensions (WxDxH):

External : 900mm x 520mm x 60mm

Cut Out : 874mm x 494mm