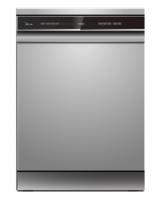

## MDW15GSS-MDW15GBS-MDW15GWH



## Freestanding Dishwasher 60cm – 15 Place Settings

## **Feature**

- WIFI control
- Stainless steel body
- 15 place settings
- 8 program wash
- Zone wash
- 72°C HygieneCare+
- 49dB(A) low operation noise
- 3.5 star energy rating
- 4.5 star water rating
- Product Warranty: 3 Years

## **Specification**

Rated voltage: 220-240V~50Hz
Rated power: 1760-2100W
Water pressure: 0.04-1.00MPa

 (MDW15GSS-MDW15GBS)Net/Gross weight: 42.3/45.9 kg

(MDW15GWH)Net/Gross weight: 43.3/46.9 kg
 Product Size (H x W x D): 845 x 598 x 600mm

Package Size (H x W x D): 871 x 645 x 645mm









MDW15GBS MDW15GSS

**MDW15GWH**