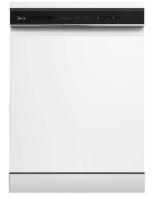

## MDW15GSS-MDW15GBS-MDW15GWH



## Freestanding Dishwasher 60cm – 15 Place Settings

## **Feature**

- WIFI control
- Stainless steel body
- 15 place settings
- 8 program wash
- Zone wash
- 72°C HygieneCare+
- 49dB(A) low operation noise
- 3.5 star energy rating
- 4.5 star water rating
- Product Warranty: 3 Years

## **Specification**

Rated voltage: 220-240V~50Hz
Rated power: 1760-2100W
Water pressure: 0.04-1.00MPa

 (MDW15GSS-MDW15GBS)Net/Gross weight: 42.3/45.9 kg

(MDW15GWH)Net/Gross weight: 43.3/46.9 kg
 Product Size (H x W x D): 845 x 598 x 600mm

Package Size (H x W x D): 871 x 645 x 645mm









MDW15GBS MDW15GSS

**MDW15GWH**