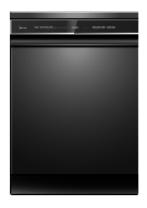

## MDW15GSS-MDW15GBS-MDW15GWH



## Freestanding Dishwasher 60cm – 15 Place Settings

## **Feature**

- WIFI control
- Stainless steel body
- 15 place settings
- 8 program wash
- Zone wash
- 72°C HygieneCare+
- 49dB(A) low operation noise
- 3.5 star energy rating
- 4.5 star water rating
- Product Warranty: 3 Years

## **Specification**

Rated voltage: 220-240V~50Hz
Rated power: 1760-2100W
Water pressure: 0.04-1.00MPa

 (MDW15GSS-MDW15GBS)Net/Gross weight: 42.3/45.9 kg

(MDW15GWH)Net/Gross weight: 43.3/46.9 kg
 Product Size (H x W x D): 845 x 598 x 600mm

Package Size (H x W x D): 871 x 645 x 645mm









MDW15GBS MDW15GSS

**MDW15GWH**