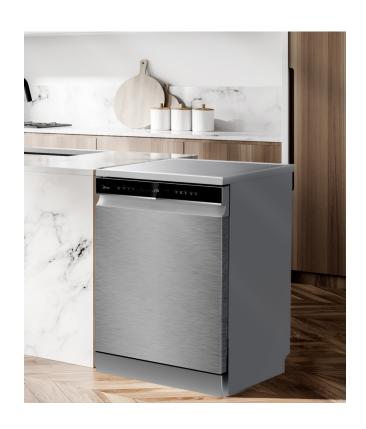

## MDW15GSS-MDW15GBS-MDW15GWH

## Freestanding Dishwasher 60cm – 15 Place Settings

## **Feature**

- WIFI control
- Stainless steel body
- 15 place settings
- 8 program wash
- Zone wash
- 72°C HygieneCare+
- 49dB(A) low operation noise
- 3.5 star energy rating
- 4.5 star water rating
- Product Warranty: 3 Years