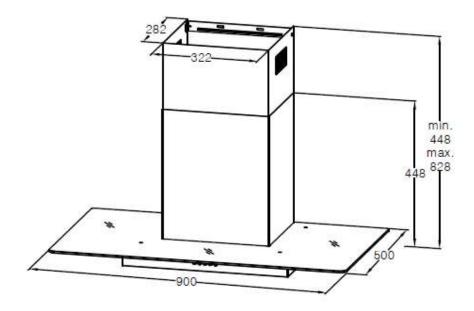

#### **Dimensions & Weights**

Unpackaged Height: 448mm

**Unpackaged Width:** 900mm

**Unpackaged Depth:** 500mm

**Unpackaged Weight:** 16.1kg

Packaged Height: 578mm

Packaged Width: 960mm

Packaged Depth: 425mm

#### **Dimensions**