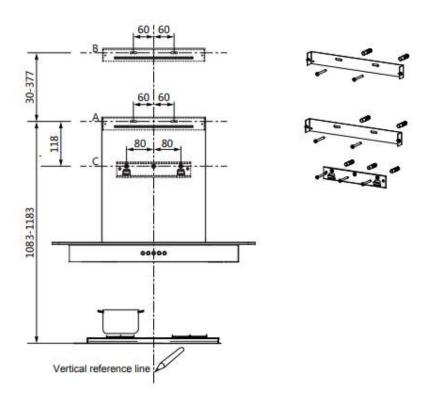

**Supply Cord & Plug:** 1.85m with 10Amp plug

Ducting: Yes

Recirculation: Yes



### 90cm Canopy Flat Glass Rangehood

Flat Glass, Stainless Steel Body, Ducted and Recirculated, Aluminium Grease Filter

#### **Dimensions & Weights**

Unpackaged Height: 448mm

**Unpackaged Width:** 900mm

**Unpackaged Depth:** 500mm

**Unpackaged Weight:** 16.1kg

Packaged Height: 578mm

Packaged Width: 960mm

Packaged Depth: 425mm

Packaged Weight: 19kg

Country of Origin: China

**EAN Code:** 6959449103527

Manufacturer's Warranty: 3 years



90cm Canopy Flat Glass Rangehood

Flat Glass, Stainless Steel Body, Ducted and Recirculated, Aluminium Grease Filter

#### **Dimensions**





# 90cm Canopy Flat Glass Rangehood

Flat Glass, Stainless Steel Body, Ducted and Recirculated, Aluminium Grease Filter