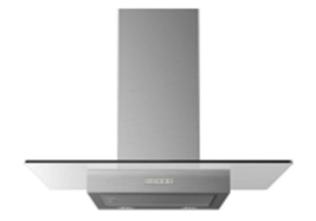

### 90cm Canopy Flat Glass Rangehood

### Flat Glass, Stainless Steel Body, Ducted and Recirculated, Aluminium Grease Filter

#### **Main Features**

Type: Flat glass canopy

**Colour:** Stainless steel

**Control Type:** Push button

**Operation Levels:** 3 speed levels

**Lighting:** 2 x LED light bulbs

**Filtration:** 1 x Aluminium filter